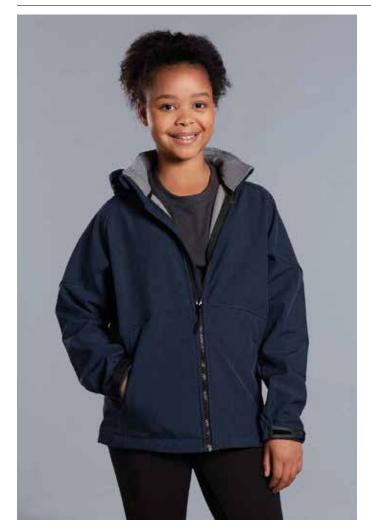

# JK33K

KIDS ASPEN SOFTSHELL™ HOODED JACKET

## STYLE

Water and wind resistant, breathable, tough wearing and insulative. Detachable hood. Technologically advanced 4-way stretch (up - down and left - right).

WATER & WIND TOUGH WEARING

INSULATIVE

BLACK/CHARCOAL MARL CHARCOAL/ CHARCOAL

FABRIC

MARL NAVY/ CHARCOAL

STRETCH

RED/BLACK

**BRANDING OPTIONS** 