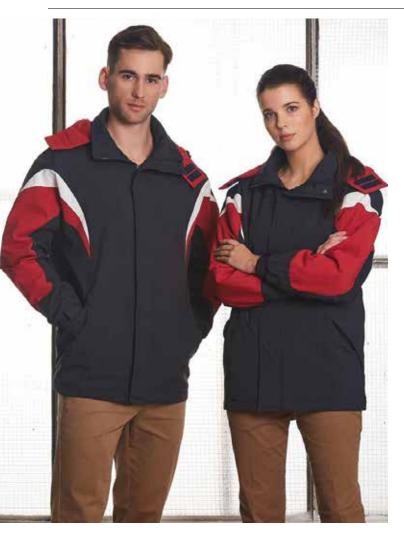

# UNISEX BATHURST TRI-COLOUR JACKET WITH HOOD

200gsm - Shell: nylon taslon, lining: micro polar fleece, outer: 100% nylon, inner: 100% polyester.

### **STYLE**

Contrast-coloured jacket with double-stitched seams across back and front. Adjustable cuffs with velcro tabs. Front pockets on both sides. Drawcord at hem. Inside garment features: chest jet pocket, phone pouch, pen holder and an extra big pocket at the lower waist position. Concealed zippered embroidery access.