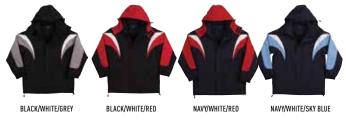

# UNISEX BATHURST TRI-COLOUR JACKET WITH HOOD

200gsm - Shell: nylon taslon, lining: micro polar fleece, outer: 100% nylon, inner: 100% polyester.

### **STYLE**

Contrast-coloured jacket with double-stitched seams across back and front. Adjustable cuffs with velcro tabs. Front pockets on both sides. Drawcord at hem. Inside garment features: chest jet pocket, phone pouch, pen holder and an extra big pocket at the lower waist position. Concealed zippered embroidery access.