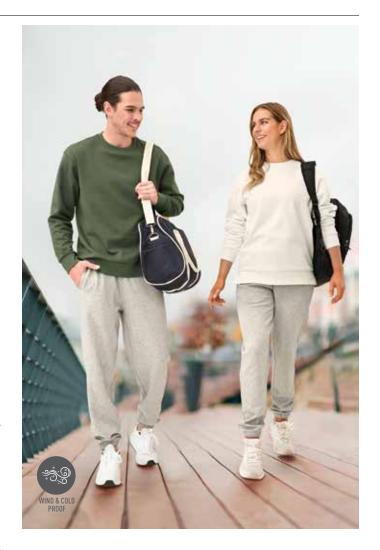

## UNISEX AIRLAYERED CVC CREW NECK SWEATER

Air Layer Double Knit Fabric. 72% Cotton, 28% Polyester CVC. 300gsm

- This air layered fabric is a three-layer structure for better warmth retention
- Natural stretch for comfort
- Set in sleeves
- · Rib crew neck, hem band and cuffs
- Waist band side splits
- Easy fit
- Wrinkle free with pill resistant
- Machine washable
- UPF 50+

# IDEAL FOR

- Sporting Uniforms
- Team Wear
- Sporting Carnivals
- School Wear
- · Promotional Events Branding
- Casual Wear