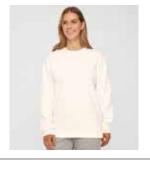

## UNISEX AIRLAYERED CVC CREW NECK SWEATER

Air Layer Double Knit Fabric. 72% Cotton, 28% Polyester CVC. 300gsm

- This air layered fabric is a three-layer structure for better warmth retention
- Natural stretch for comfort
- Set in sleeves
- · Rib crew neck, hem band and cuffs
- Waist band side splits
- Easy fit
- Wrinkle free with pill resistant
- Machine washable
- UPF 50+

#### Colours:

Army Green, Black, Grey, Natural, Navy, Slate Blue