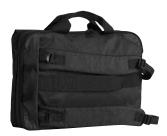

#### **STYLE**

Dual purpose shoulder bag convertible to back pack option. Suitable for decoration with badging, embroidery and heat transfer. There are two main compartments: First has a secure padded laptop compartment with other multi pockets. Second compartment has large sleeve pocket and other multi pockets, one secured by zip. The front has one zip compartment containing attachments for straps to covert to back pack. Smart sleeve feature that allows attachment over extendable luggage handles.