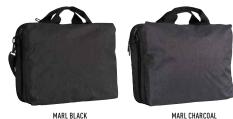

#### SIZE

30 cm (W) x 41.5 (H) x 12cm (D) mm, 15 litres capacity. Unit weight: 0.8kg Matching style: B5006 Backpack.