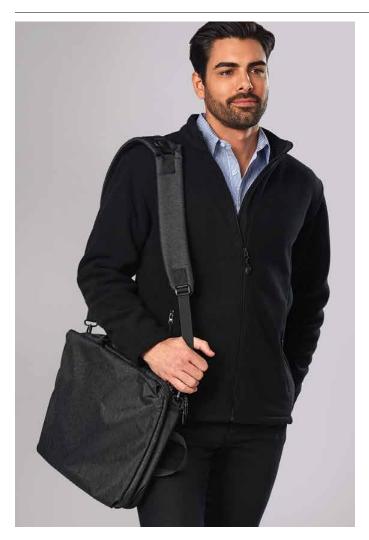

#### **STYLE**

Dual purpose shoulder bag convertible to back pack option. Suitable for decoration with badging, embroidery and heat transfer. There are two main compartments: First has a secure padded laptop compartment with other multi pockets. Second compartment has large sleeve pocket and other multi pockets, one secured by zip. The front has one zip compartment containing attachments for straps to covert to back pack. Smart sleeve feature that allows attachment over extendable luggage handles.

Allows to be worn on shoulder or as backpack.

BACKPACK STRAPS CONFIGURATION