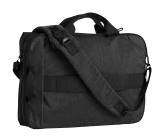

#### **STYLE**

Dual purpose shoulder bag convertible to back pack option. Suitable for decoration with badging, embroidery and heat transfer. There are two main compartments: First has a secure padded laptop compartment with other multi pockets. Second compartment has large sleeve pocket and other multi pockets, one secured by zip. The front has one zip compartment containing attachments for straps to covert to back pack. Smart sleeve feature that allows attachment over extendable luggage handles.