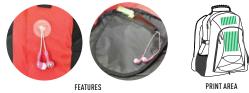

## STYLE

Suitable for decoration with badging, embroidery and digital transfer. Bungee elastic cord and toggle. Padded back panels and straps. Large front zippered pocket. Moulded plastic handle. Double-sided mesh pockets. Hidden porthole for headphones.