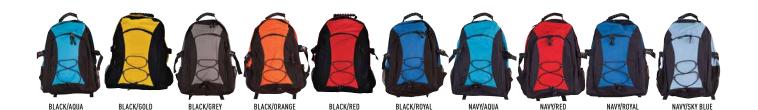

STYLE SHEET



# **B5002**

SMART BACKPACK

## FABRIC

Polyester with PVC backing - 600D

## STYLE

Suitable for decoration with badging, embroidery and digital transfer. Bungee elastic cord and toggle. Padded back panels and straps. Large front zippered pocket. Moulded plastic handle. Double-sided mesh pockets. Hidden porthole for headphones.

## SIZE

395 (W) x 430 (H) x 190 (D) mm, 23 litres capacity





#### **BRANDING OPTIONS**

- Embroidery
- Digital Transfer

#### **IDEAL FOR**

- Sports Clubs and Teams
- Corporate and Business
- Schools, Universities and other Educational use
- Events and Gifts Merchandise
- Leisure and Travel