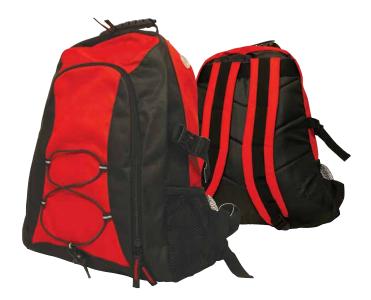

## STYLE

Suitable for decoration with badging, embroidery and digital transfer. Bungee elastic cord and toggle. Padded back panels and straps. Large front zippered pocket. Moulded plastic handle. Double-sided mesh pockets. Hidden porthole for headphones.

## SIZE

395 (W) x 430 (H) x 190 (D) mm, 23 litres capacity