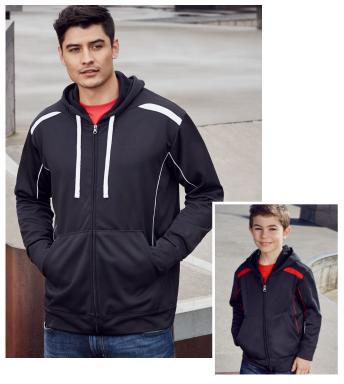

## UNITED HOODIE JACKET SW310M/K

100% Polyester Fleece

| MENS EASY FIT   | s  | М  | L  | XL | 2XL | 3XL | 5XL |  |
|-----------------|----|----|----|----|-----|-----|-----|--|
| HALF CHEST (CM) | 57 | 60 | 63 | 66 | 70  | 74  | 82  |  |
| KIDS EASY FIT   | 4  | 6  | 8  | 10 | 12  | 14  | 16  |  |
| HALF CHEST (CM) | 36 | 39 | 42 | 46 | 48  | 51  | 54  |  |

**UNIQUE FEATURES** 

- Latest Sports Styling 100% polyester soft-touch sports fleece
- Get a coordinated team look by matching with our United Polo
- Great style details in six popular contrast team colours in kids and adults sizes
- Practical Full-Zip Through style with a front kangaroo pocket
- Modern loose ribbed hem and cuff in keeping with retail styling
- This fabric has an extremely smooth surface and finish, so screen prints are clean and sharp
- No hoody cord on Kids matching style keeping our kids safe!

## PERFECT FOR

- Sports Team or Supporter wear
- Promotional events and Branded Range Merchandising
- Casual Uniforms i.e. Workout or Fitness equipment retailers, Gyms, Swimming Pools
- Schools no kids cord so very school friendly!