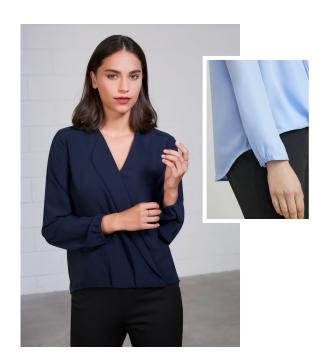

# LILY HI-LO BLOUSE S014LL

Easy Care 100% Mechanical Stretch Polyester

### **UNIQUE FEATURES**

- Embraces the softer formality of a modern fashionable uniform.
- Pop-over style that's designed to be worn out is both professional and comfortable.
- Enveloped 1/2 tucked front adds shape and definition without actually tucking in.
- Looser silhouette floats over the mid-section and flatters the tummy area.
- Easy and effortless, this fabric is quick drying and requires minimal ironing.
- The fluid fabric with a woven mechanical stretch for even more comfort
- Minimal 'show-through' even on the lightest colours.
- Available in classic colour tones that are easy to coordinate.