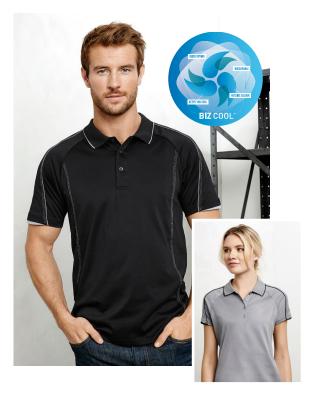

### **UNIQUE FEATURES**

- Cotton-Rich! This Soft-Touch Jersey fabric has a natural breathability and smooth surface finish that simply feels great to wear
- BIZCOOL fabric performance enhances the natural cotton breathability with moisture wicking properties to keep you cool and dry
- Subtle panel and contrast piping features add design without competing with your logo
- Deep size range in matching mens and ladies style makes fitting your staff uniform easy
- Choose Classic Black, Navy or Silver colours or get a fresh look with Grape or Cyan