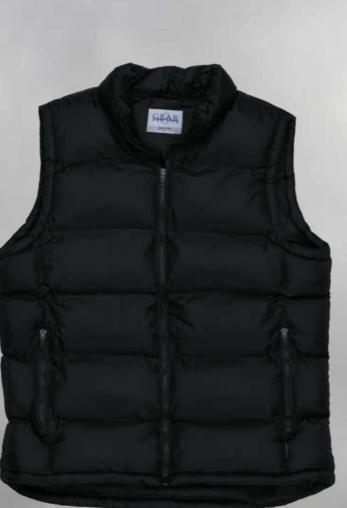

## FRONTIER PUFFA VEST (FPV) 100% nylon ripstop | Wind resistant | Classic fit | Fully lined with taffeta | Quilted stitch detailing with polyfill padding | Zippered

inside chest pocket with MP3 access | Exposed high-zip plaquet with rubber puller | Two front zipped side pockets | Tailored hem with elastic cord | GEAR FOR LIFE side pip | Zippered branding access | Sizes XXS - XS slightly tapered fit for women Colour: black