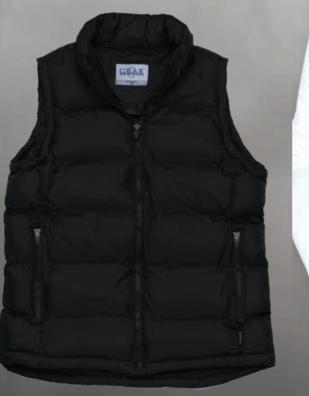

## FRONTIER PUFFA VEST (FPV) 100% nylon ripstop | Wind resistant | Classic fit | Fully lined with taffeta | Quilted stitch detailing with polyfill padding | Zippered

inside chest pocket with MP3 access | Exposed high-zip plaquet with rubber puller | Two front zipped side pockets | Tailored hem with elastic cord | GEAR FOR LIFE side pip | Zippered branding access | Sizes XXS - XS slightly tapered fit for women Colour: black