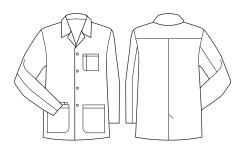

### **GARMENT MEASUREMENTS**

| SIZE                        | XS   | S  | М    | L  | XL   | 2XL | 3XL  |
|-----------------------------|------|----|------|----|------|-----|------|
| ½ CHEST* (CM)               | 54.5 | 57 | 59.5 | 62 | 64.5 | 67  | 71.5 |
| LENGTH FROM HSP (CM)        | 78   | 79 | 80   | 81 | 82   | 83  | 84   |
| SLEEVE LENGTH FROM LSP (CM) | 63   | 64 | 65   | 66 | 67   | 68  | 69   |

# STYLE F&B

- Biz Care braded buttons
- Multiple deep and durable front pockets
- · Chest pocket, with pen slot
- Internal pocket- great for phone, spectacles, wallet etc
- Internal ID label
- Headphone buttonhole inside lapel
- Self-fabric loop inside neck seam for hanging coat
- Back yoke for tailored fit across shoulders
- All stress points bar tacked
- Back vent opening