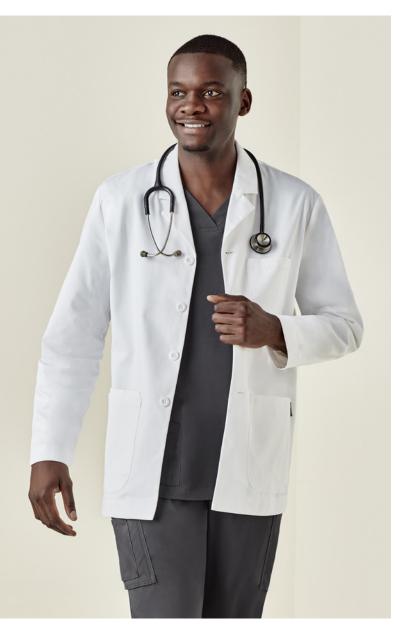

# HOPE MENS CROPPED LAB COAT

# STYLE F&B

- Biz Care braded buttons
- Multiple deep and durable front pockets
- · Chest pocket, with pen slot
- Internal pocket- great for phone, spectacles, wallet etc
- Internal ID label
- Headphone buttonhole inside lapel
- Self-fabric loop inside neck seam for hanging coat
- Back yoke for tailored fit across shoulders
- All stress points bar tacked
- Back vent opening