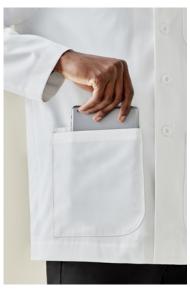

# STYLE F&B

- Biz Care braded buttons
- Multiple deep and durable front pockets
- · Chest pocket, with pen slot
- Internal pocket- great for phone, spectacles, wallet etc
- Internal ID label
- Headphone buttonhole inside lapel
- Self-fabric loop inside neck seam for hanging coat
- Back yoke for tailored fit across shoulders
- All stress points bar tacked
- Back vent opening