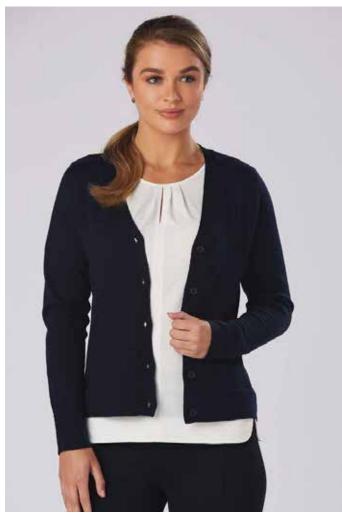

## M9602 LADIES BUTTON FRONT MERINO WOOL CARDIGAN

#### FABRIC

12 gauge - 100% Merino Wool.

#### STYLE

Button through cardigan.

| M9602 - LADIES BUTTON FRONT MERINO WOOL CARDIGAN |      |      |      |      |       |        |        |
|--------------------------------------------------|------|------|------|------|-------|--------|--------|
| REGULAR FIT                                      | XS/8 | S/10 | M/12 | L/14 | XL/16 | 2XL/18 | 3XL/20 |
| CHEST                                            | 87   | 92   | 97   | 102  | 112   | 122    | 132    |
| BODY LENGTH                                      | 59   | 60.5 | 62   | 63.5 | 65    | 66.5   | 68     |