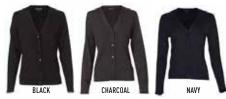

## M9602 LADIES BUTTON FRONT MERINO WOOL CARDIGAN

#### STYLE

Button through cardigan.

| M9602 - LADIES BUTTON FRONT MERINO WOOL CARDIGAN |      |      |      |      |       |        |        |
|--------------------------------------------------|------|------|------|------|-------|--------|--------|
| REGULAR FIT                                      | XS/8 | S/10 | M/12 | L/14 | XL/16 | 2XL/18 | 3XL/20 |
| CHEST                                            | 87   | 92   | 97   | 102  | 112   | 122    | 132    |
| BODY LENGTH                                      | 59   | 60.5 | 62   | 63.5 | 65    | 66.5   | 68     |