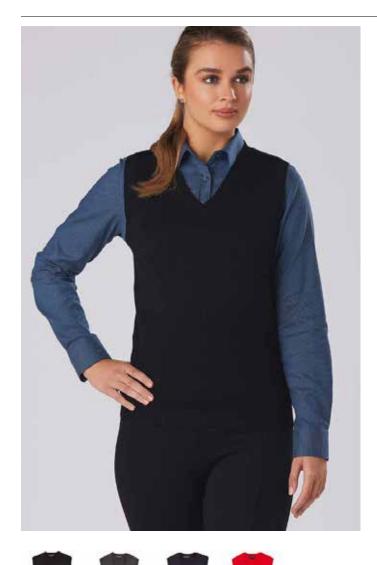

# M9601 LADIES VISCOSE/NYLON V-NECK VEST

#### STYLE

Contemporary style, ribbed v-neck, armhole and hem.

| M9601 - LADIES VISCOSE/NYLON V-NECK VEST |      |      |      |      |       |        |        |
|------------------------------------------|------|------|------|------|-------|--------|--------|
| MODERN FIT                               | XS/8 | S/10 | M/12 | L/14 | XL/16 | 2XL/18 | 3XL/20 |
| CHEST                                    | 82   | 87   | 92   | 97   | 107   | 117    | 127    |
| BODY LENGTH                              | 58   | 60   | 62   | 64   | 66    | 68     | 70     |

# BLACK CHARCOAL N