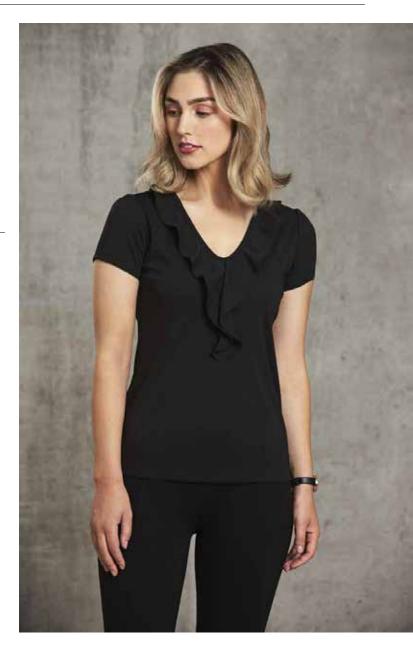

## LADIES RUFFLE FRONT SHORT SLEEVE BLOUSE

#### **FABRIC**

100% Polyester Matt Jersey.

V-neck with ruffles. Gathered shoulder top. Cap sleeve.

| LADIES CLASSIC FIT | 6  | 8  | 10 | 12 | 14  | 16  | 18  | 20  | 22  | 24  |
|--------------------|----|----|----|----|-----|-----|-----|-----|-----|-----|
| CHEST              | 82 | 87 | 92 | 97 | 102 | 107 | 112 | 117 | 122 | 127 |
| BODY LENGTH        | 59 | 61 | 63 | 65 | 67  | 69  | 71  | 72  | 73  | 74  |