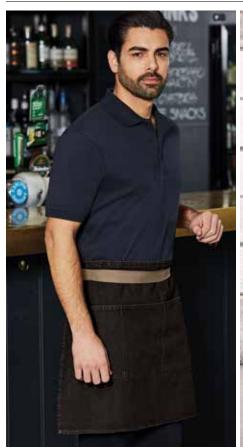

#### **DENIM HALF WAIST APRON**

#### STYLE

Half waist Denim Apron with antique studs, contrast denim stitching. Apron includes 4 front pockets.

#### SIZE

 $72cm(w) \times 48cm(h)$ 

Please note: Straps AP08 (M3001) and AP11 are sold separately.

BLACK

LIGHT BLUE

INDIGO BLUE

## IDEAL FOR

- Food Services
- Bar and Waitering Services
- Hospitality Uniforms (Cafés, Bars, Resorts and Catering)
- Beach/Swimming Carnivals
- Sporting Events
- Promotional Branding & Giveaways