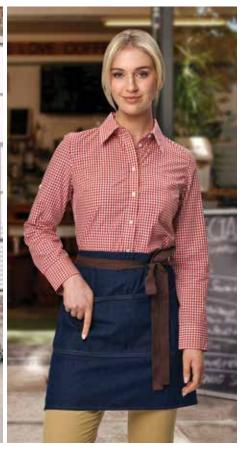

#### **DENIM HALF WAIST APRON**

#### STYLE

Half waist Denim Apron with antique studs, contrast denim stitching. Apron includes 4 front pockets.

#### SIZE

 $72cm(w) \times 48cm(h)$ 

Please note: Straps AP08 (M3001) and AP11 are sold separately.

BLACK

LIGHT BLUE

INDIGO BLUE

## IDEAL FOR

- Food Services
- Bar and Waitering Services
- Hospitality Uniforms (Cafés, Bars, Resorts and Catering)
- Beach/Swimming Carnivals
- Sporting Events
- Promotional Branding & Giveaways