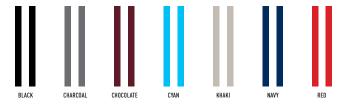

# BENCHMARK®

### STYLE SHEET

## **AP06** COTTON CANVAS HALF WAIST APRONS

100% Cotton Canvas. 260gsm

- Waist pockets
- Reinforced designer rivets
- Brass metal buttons and rings rivets
- Size: 72 cm (W) x 54 cm (H)
- Please note: Straps AP08 are sold separately

**Colours:** Black, Charcoal, Khaki, Navy

## **AP08 (M3001)** Changeable Apron Straps

**FABRIC** 100% Polyester, herringbone.

**STYLE** Comes in pair. Stitched eyelets.

**SIZE** 30 (W) x 1400 (L) mm

Suitable for AP06 (M3100), AP07 (M3200), AP09 & AP10.



#### **BRANDING OPTIONS**

- Embroidery
- Screen Print
- Digital Transfer

## IDEAL FOR

- Hospitality
- Catering
- Food Services
- Bar & Waitering Services
- Hospitality Uniforms (Cafés, Bars, Resorts and Catering)
- Beach/Swimming Carnivals

- Sporting Events
- Promotional Branding & Giveaways