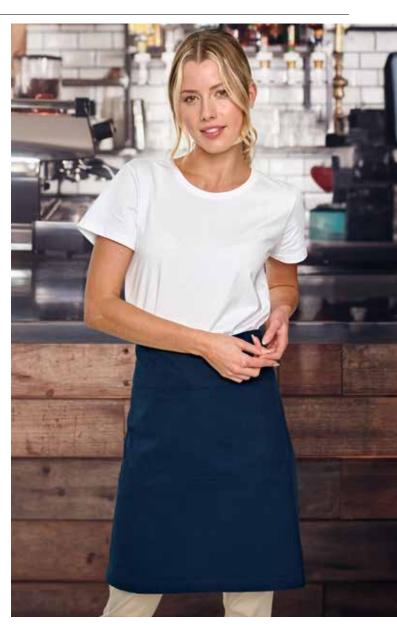

## **AP06** COTTON CANVAS HALF WAIST APRONS

100% Cotton Canvas. 260gsm

- Waist pockets
- Reinforced designer rivets
- Brass metal buttons and rings rivets
- Size: 72 cm (W) x 54 cm (H)
- Please note: Straps AP08 are sold separately