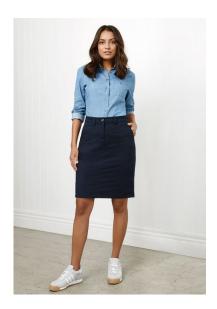

### **UNIQUE FEATURES**

- A professional approach to casual workplace dressing. A versatile chino skirt that can be dressed up with a shirt or kept street smart with a tee and sneakers.
- Great for warmer climates or a summer option of our Lawson Chino Pant
- Garment washed for a soft, lived-in look that's comfortable from the first wear.
- Natural breathable cotton fabric with added elastane allows maximum flex when moving and extra comfort when seated.
- Comfortable curved waistband that sits just below the natural waist with a slightly A-line skirt
- Practical angled pockets and back stride vent for ease of movement.

# **COORDINATES WITH**

Ladies Lawson Chino Pant. Looks great with a denim shirt or knit top for a smart casual look.