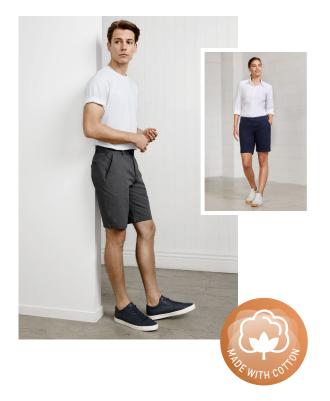

### **UNIQUE FEATURES**

- A versatile chino short that can be dressed up with a polo or kept street smart with a tee.
- Great for warmer climates or a summer option of our Lawson Chino Pant.
- Garment washed for a soft, lived-in look that's comfortable from the first wear.
- Natural breathable cotton fabric with added elastane allows maximum flex when moving and extra comfort when seated.
- Modern urban fit that sits just below the natural waist with a slightly slimmer leg shape.

### **PERFECT FOR**

- General Workplace Uniforms
- Coastal Resorts, Golf Clubs and Outdoor Lifestyle Venues
- Urban Hospitality and Café Uniforms

- Cruises, Tour Guides and Tourism General
- Promotional and Event Staff
- Smart casual workwear