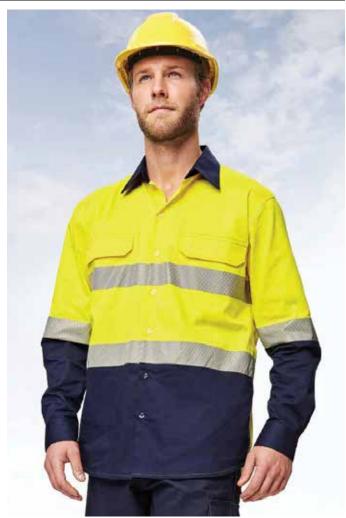

# UNISEX HI VIS COOL-BREEZE SAFETY LS SHIRT (SEGMENTED TAPE)

### **FABRIC**

Light Weight Cotton Twill 100% Cotton Twill - 155gsm, 100% Cotton Mesh

- Concealed chest pockets stud closure
- Left pocket flap with pen partition
- Under arm and yoke cotton mesh ventilation
- Contrast split front, collar and on sleeves
- Matching colour buttons
- Hoop Pattern segmented reflective tapes
- Conforms to AS/NZS 4602.1:2011 Class D/N, day & night use safety wear
- UPF 50+

155gsm light weight cotton twill and underarm/ upper back mesh vent inserts to keep you cool in any environment. Double stitched seams. Quality segmented reflective tape to enhance great breathability & flexibility.

AUS/NZ COTTON FABRIC 4602.1:2011

FLUORO ORANGE/NAVY

FLUORO YELLOW/NAVY