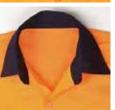

### **FABRIC**

Light Weight Cotton Twill 100% Cotton Twill - 155gsm, 100% Cotton Mesh

- Concealed chest pockets stud closure
- Left pocket flap with pen partition
- Under arm and yoke cotton mesh ventilation
- Contrast split front, collar and on sleeves
- Matching colour buttons
- Hoop Pattern segmented reflective tapes
- Conforms to AS/NZS 4602.1:2011 Class D/N, day & night use safety wear
- UPF 50+

AUS/NZ COTTON FABRIC 4602.1:2011

FLUORO ORANGE/NAVY

FLUORO YELLOW/NAVY