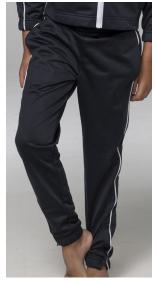

## PRODUCT DESCRIPTION

A modern twist on a sportswear classic. The Liverpool tracksuit gives you an undeniable sporty look from top to bottom. The brushed poly knit fabric will keep you comfortable and sweat free regardless of any activity.

The elasticised waistband combined with similar style cuffs on the pants and jacket creates the ultimate comfort and style combination. Built with zips on the lower legs to speed your transition from the stands to the field.

#### UNIQUE SELLING POINTS

- Elasticated waist with inner drawcord
- Side front pockets & pocket bag
- Elasticated and zip closure leg opening
- Design feature contrast piping side front pant