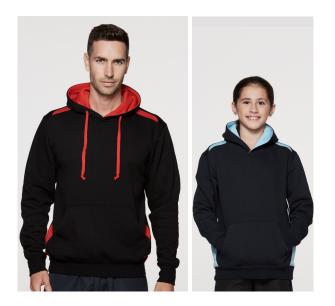

#### **PRODUCT DESCRIPTION**

Available in in 10 colours, the Paterson is a great addition to any uniform that requires an injection of colour. Colour applied in contrast panels, hood liner and draw cord.

#### **UNIQUE SELLING POINTS**

- Low pill quality fabric
- Larger sizes available Up to 5XL in all colours
- Flat tie cord (men's only)
- Contrast panels and hood lining