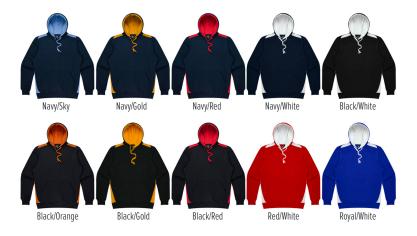

#### **PRODUCT DESCRIPTION**

Available in in 10 colours, the Paterson is a great addition to any uniform that requires an injection of colour. Colour applied in contrast panels, hood liner and draw cord.