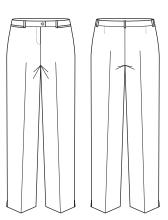

% Wool 2% Elastane Premium wool blend suiting with polyester for durability. With the added stretch and comfort of Elastane.

#### Fabric care instruction:

Pants and Skirts - Wool cycle machine wash or hand-wash using wool detergent. Wash with similar colours. Do not bleach, soak or tumble dry. Line dry in shade. Warm iron (wool settings). Recommend dry clean 30°C.



## COLOURS

Enter!

NAVY CHARCOAL BLACK

#### GARMENT MEASUREMENTS

| SIZE           | 4    | 6    | 8    | 10   | 12   | 14   | 16   | 18   | 20   |  |
|----------------|------|------|------|------|------|------|------|------|------|--|
| 1/2 WAIST (CM) | 35.3 | 36.5 | 39   | 41.5 | 44   | 46.5 | 49   | 52.5 | 55   |  |
| 1/2 HIP (CM)   | 45.8 | 47   | 49.5 | 52   | 54.5 | 57   | 59.5 | 63   | 65.5 |  |

**SPEC DRAWING**