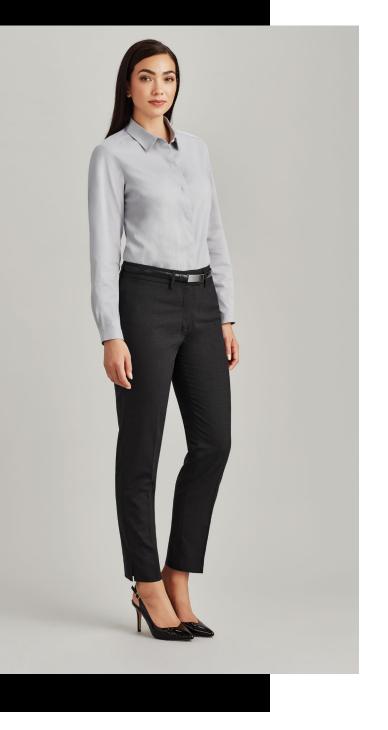

## WOMENS SLIM LEG PANT 14017

Make a statement with slim leg pants that taper into the ankle with a side split. Features front horizontal pockets with one pocket on the rear.

## COLOURS

Enter!

NAVY CHARCOAL BLACK