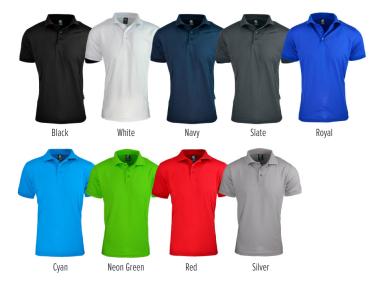

#### NOTES

Available in bespoke design & colour options via indent. Contact us at AP to find out more. \*Men's 7XL only available in Navy & Black