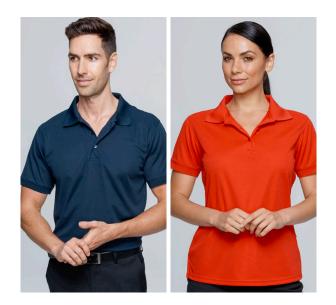

# LACHLAN POLO

**1314 MENS** Size: S-3XL+5XL+7XL **2314 LADIES** Size: 6-26

### PRODUCT DESCRIPTION

Lachlan polo shirt offers a modern take on a classic design.

The breathable knit fabric provides the look and comfort of cotton with all the performance benefits of polyester. Premium details like the discreet knitted collar and cuff design takes this polo to the next level. The Lachlan is equally at home in the office and on the course.

#### **UNIQUE SELLING POINTS**

- Honeycomb knit creates the feel of cotton with the performance of polyester
- Knitted cuffs create a fitted look
- Snag resistant fabric for longevity
- Loose pocket provided (men's only)
- Side splits for modern fit and enhanced movement