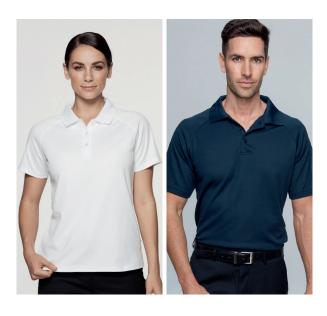

# **KEIRA POLO**

**1306 MENS** Size: S-3XL+5XL **2306 LADIES** Size: 6-26

#### PRODUCT DESCRIPTION

A uniform staple that works equally well with large corporate uniform programs as well as schools.

The Kiera is the perfect blend of longevity and comfort due to the Cotton back knit of the fabric.

The plain design provides versatility and the ultimate canvass for allow your brand to stand out and be noticed.